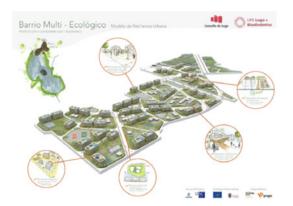

## The Concello de Lugo presents the Biodynamic Plan

Its development will give rise to the Multiecological Neighborhood